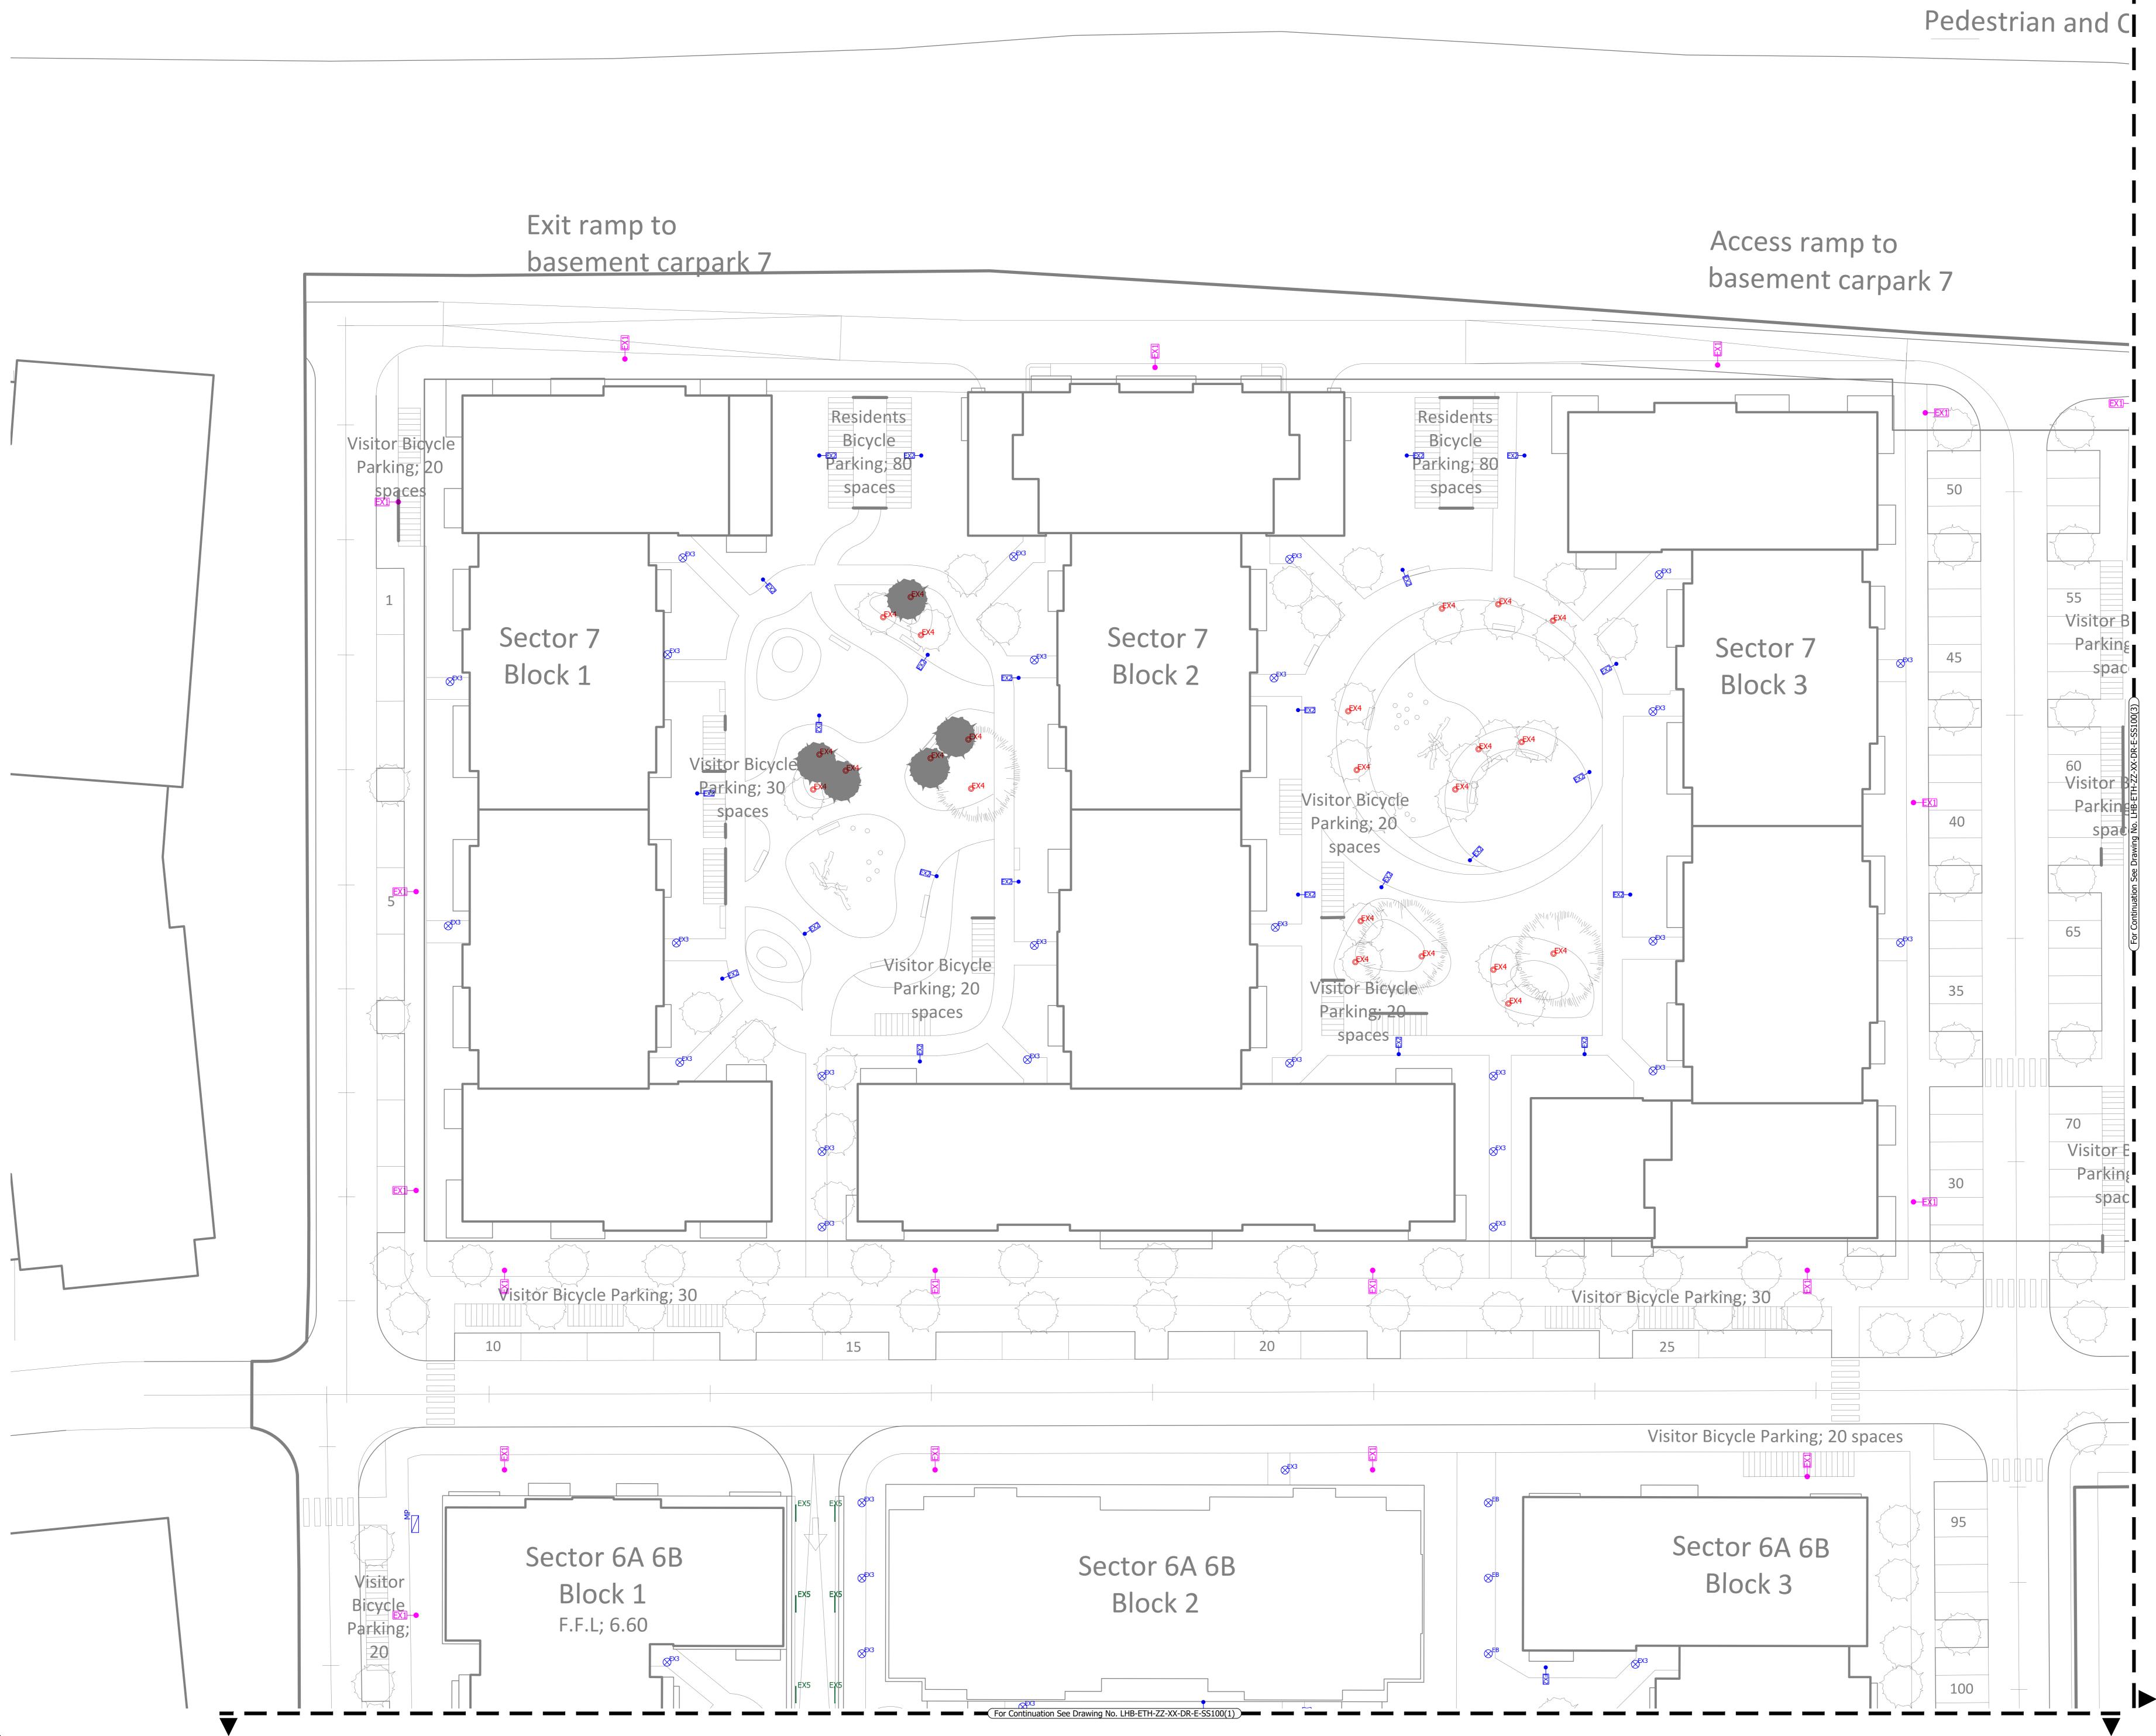

## **GENERAL NOTES:**

- 1. For Symbols Legend see drawing LHB-ETH-ZZ-XX-DR-E-SH001
- For Standard Drawing notes see drawing LHB-ETH-ZZ-XX-DR-E-SH002
- 3. For Standard details see drawing LHB-ETH-ZZ-XX-DR-E-SH003
- 4. Do not dimension from this drawing.
- 5. All dimensions are in millimeters. Unless otherwise stated.
- 6. The complete installation shall be in accordance with the building regulations, Design Guides & Model Engineering Specifications. 7. This drawings shall be read in conjunction with Schematics,
- Services Layouts, Specifications, relevant Architects, Structural & Fire Engineers drawings.
- 8. All dimensions shall be checked on site prior to fabrication, order or delivery.
- 9. Final dimensions of all equipment, materials & fittings shall be checked by the Electrical Contractor prior to order/ delivery to site.
- 10. The Electrical Contractor shall be responsible for co-ordinating all services on site.
- 11. The Electrical Contractor Shall be responsible for producing a full set of combined co-ordinated services working drawings.
- 12. All drawings to be read in conjunction with Architectural
- Drawings.
- 13. In the event of discrepancy between Ethos drawings and Specifications this should be highlighted to Ethos for resolution.
- 14. The Contractor shall allow for all necessary supports and fittings required to provide a fully functioning installation.
- 15. All drawings to be read in colour.

## LIGHTING NOTES:

1. THREES SHALL BE 10M AWAY FROM STREET

- LIGHTING FITTINGS 2. ALL COLUMNS TO BE 8 METRES HIGH WITH A 1
- METRE OUTREACH BRACKET & SETBACK 1 METRE FROM KERB. 3. ALL COLUMNS TO BE HINGED & TO BE AT LEAST 1
- METRE CLEAR OF ALL OVERHEAD HIGH VOLTAGE POWER LINES.
- 4. EACH MINI-PILLAR DOES 4 CIRCUIT WITH 6 LIGHTING LIGHTINGS 5. LIGHTING TO BE SUPPLIED VIA A SOLAR TIME CLOCK
- WITHIN EACH PUBLIC LIGHTING MINI PILLAR. 6. THE COMPLETE INSTALLATION TO BE CO-ORDINATED WITH ALL OTHER SERVICES.

## SYMBOLS LEGEND:

| ● EX1            | 8MTR POLE MOUNTED STREET LIGHT |
|------------------|--------------------------------|
| ●-EX2            | 4MTR POLE MOUNTED              |
| Ø <sup>EX3</sup> | BOLLARD LIGHT                  |
| <sub>@</sub> EX4 | FLOOR UPLIGHT                  |
| <u> </u>         | RECESSED WALL FITTING          |
|                  | LIGHTING MINI-PILLAR           |